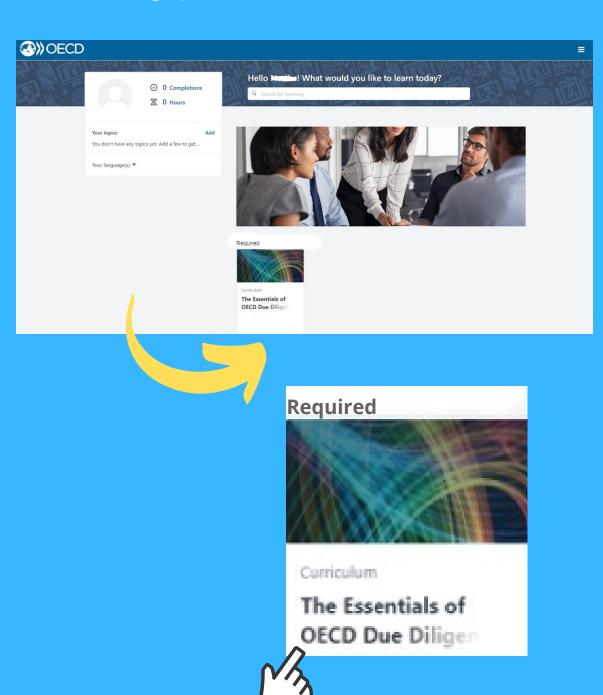

## **Select a Course**

Select a course from the options offered on the learning space.