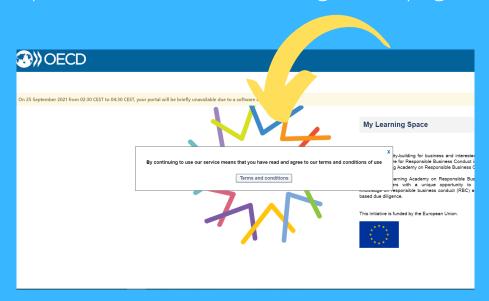

## **Terms and Conditions**

Once you have logged in, you will see a popup window on the e-learning home page.

Click on **Terms and conditions** to read more about the terms of use in a new window <u>or</u> click "**X**" to remain on the homepage.

Return to the e-learning home page by simply closing the terms of use window.