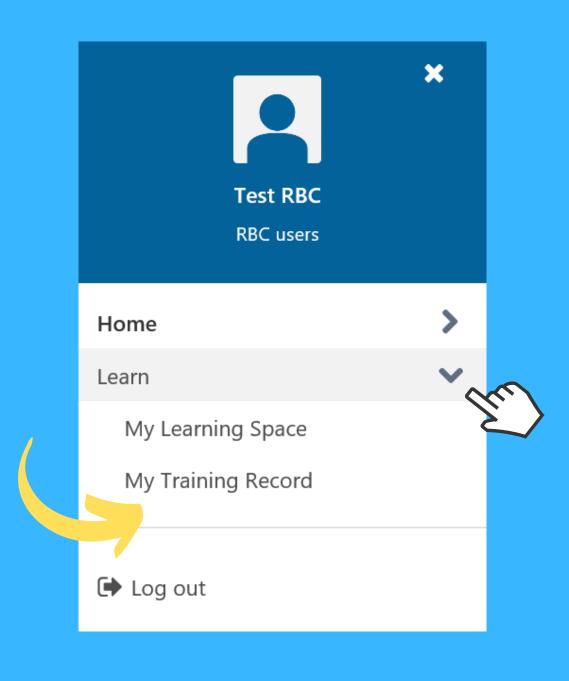

## **Navigate**

The **navigation panel** allows users to access different features of the website. To access the panel, click on the 3 lines in the top right hand corner of the screen.

The navigation panel has two categories, **Home** and **Learn**. Use the Home category to access technical support, and the Learn category to view your training record.

## **Track your Progress**

Click on **Learn**, then select **My Training Record** to view the courses you are taking or have completed.