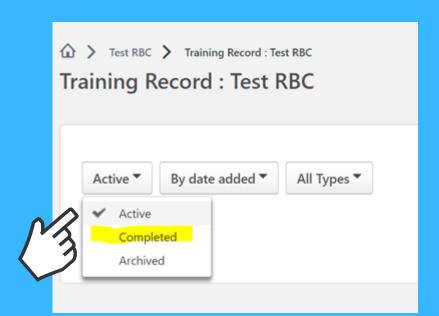

# View your Certificate & Revisit Completed Courses

To view your certificate and completed courses, open **My Training Record**. Click on the dropdown menu **Active** and select **Completed**.

Click on View certificate to see your certificate of completion or click Open curriculum in the drop down menu to revisit the course.