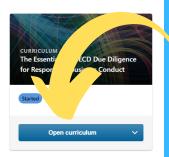

This introductory course can help business learners deepen knowledge of international expectations on RBC, understand the basic elements of the OECD due diligence approach and how they can operationalize this framework in global supply chains.

### Vou will loarn

- International expectations on RBC and why business should care
- Characteristics of the OECD due diligence approach including how it can be tailored to a company's circumstances
- Key element of the OECD risk-based due diligence including recommendations to prioritise risks and engage with stakeholders for effective due diligence

The Essentials of OECD Due Diligence for RBC is a self-paced course. This course includes short quizzes to assess your newly acquired knowledge. After successful completion of the course, learners



## Click on **Open curriculum** to begin the course.



## **Navigate**

The **navigation panel** allows users to access different features of the website. To access the panel, click on the 3 lines in the top right hand corner of the screen.



The navigation panel has two categories, **Home** and **Learn**. Use the Home category to access technical support, and the Learn category to view your training record.



## **Track your Progress**

Click on **Learn**, then select **My Training Record** to view the courses you are taking or have completed.



# View your Certificate & Revisit Completed Courses

To view your certificate and completed courses, open **My Training Record**. Click on the dropdown menu **Active** and select **Completed**.



Click on View certificate to see your certif