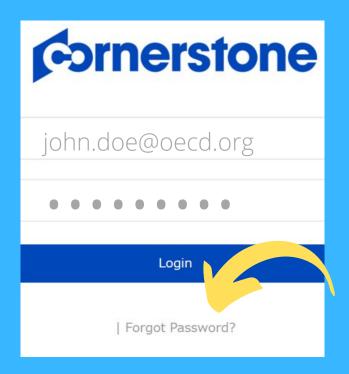

## 2 Log In

After registering, you will receive a confirmation message. This e-mail from **noreply\_OECDe-learning@csod.com** may end up in your spam box, so please check your junk mail.

Follow the link in the e-mail to sign in using the same e-mail address and password from the registration page.

Forgot Password? Enter the e-mail address from the registration page and click **Submit**. A link to reset your password will be sent to you by e-mail. The link will remain valid for 48 hours. Check your junk mail if you do not see an e-mail in your inbox.