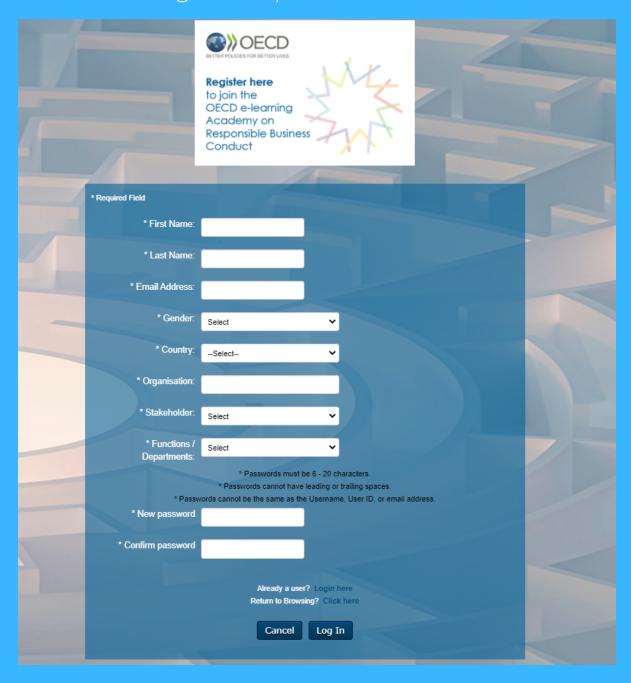

## Register

Use the link below to access the OECD e-learning Academy on Responsible Business Conduct registration page and click on **Log In** to complete your registration.

https://oecd.csod.com/selfreg/register.aspx? c=elearning-rbc-responsible-business-conduct