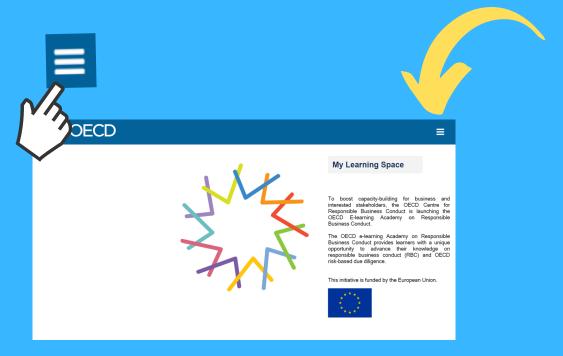

## **Navigate**

The **navigation panel** allows users to access different features of the website. To access the panel, click on the 3 lines in the top right hand corner of the screen.

The navigation panel has two categories, **Home** and **Learn**. Use the Home category to access technical support, and the Learn category to view your training record.