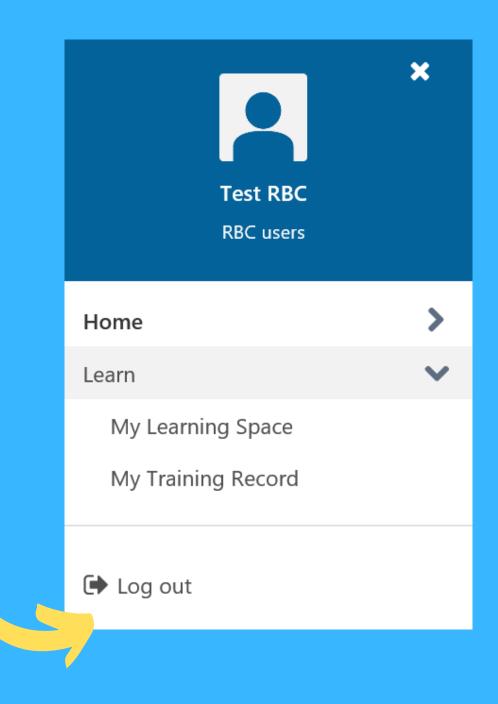

# 1 Log Out

Once you have completed your learning, open the navigation panel and select **Log out**.